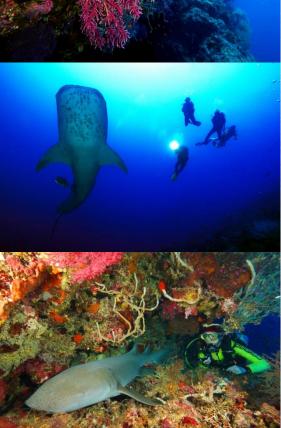

## TUBBATAHA 7D6N (19 dives)

Travel Period: March - June

As of 18 Nov 2019

- Day 01 Embarkation in Puerto Princesa Port between 2 4pm
- Day 02 4 dives in TRNP (Tubbataha Reefs Natural Park) (no night dive)
  South of North Atoll (Ranger Station, Amos Rock, Wall Street)
- Day 03 4 dives in TRNP South of South Atoll (no night dive)
  (Delsan Wreck, Southwest wall, Triggerfish City)
- Day 04 4 dives in TRNP North of South Atoll (no night dive)
  (Black Rock, T Wreck, Ko-ok)
- Day 05 4 dives in TRNP North of North Atoll (no night dive) (Shark Airport, Seafan Alley, Washing Machine)
- Day 06 3 dives (no night dive) in TRNP
  (Malayan Wreck of North Atoll and Jessie Beazley)
- Day 07 Disembarkation in Puerto Princesa Port after breakfast, 8am onwards