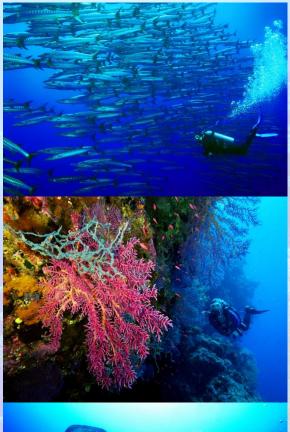

## TUBBATAHA 7D6N (19 dives)

Travel Period: March - June

As of 18 Nov 2019

- Day 01 Embarkation in Puerto Princesa Port between 2 4pm
- Day 02 4 dives in TRNP (Tubbataha Reefs Natural Park) (no night dive)
  South of North Atoll (Ranger Station, Amos Rock, Wall Street)
- Day 03 4 dives in TRNP South of South Atoll (no night dive)
  (Delsan Wreck, Southwest wall, Triggerfish City)
- Day 04 4 dives in TRNP North of South Atoll (no night dive)
  (Black Rock, T Wreck, Ko-ok)
- Day 05 4 dives in TRNP North of North Atoll (no night dive) (Shark Airport, Seafan Alley, Washing Machine)
- Day 06 3 dives (no night dive) in TRNP
  (Malayan Wreck of North Atoll and Jessie Beazley)
- Day 07 Disembarkation in Puerto Princesa Port after breakfast, 8am onwards